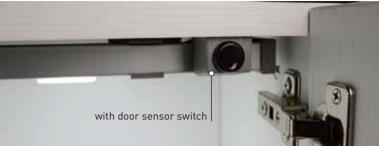

## Mounting options:

- ① ADC70PIR-DT motion detector, screw fixing
- ② ADC70IR.LENS door sensor switch, screw fixing

| <ul> <li>Compatible<br/>XP LED pow</li> </ul> | power supply: 700mA constant current<br>ver system |                                                  | PIR motion detector [not included] |  |
|-----------------------------------------------|----------------------------------------------------|--------------------------------------------------|------------------------------------|--|
| Model                                         | Illustration                                       |                                                  |                                    |  |
| PLD2703-54                                    | 542<br>••••••••••••••••••••••••••••••••••••        | L=542mm, 2 LEDs (5W)<br>with 2 nylon brackets    |                                    |  |
| PLD2703-82                                    | 822                                                | L=822mm, 3 LEDs (7.5W)<br>with 2 nylon brackets  | IR sensor<br>(not inclu            |  |
| PLD2703-110                                   | 1,102                                              | L=1,102mm, 4 LEDs (10W)<br>with 3 nylon brackets |                                    |  |