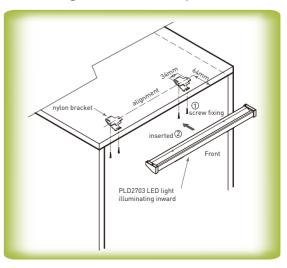

Installation: 1) fix two nylon brackets with screws ②insert PLD2703 LED light into the brackets