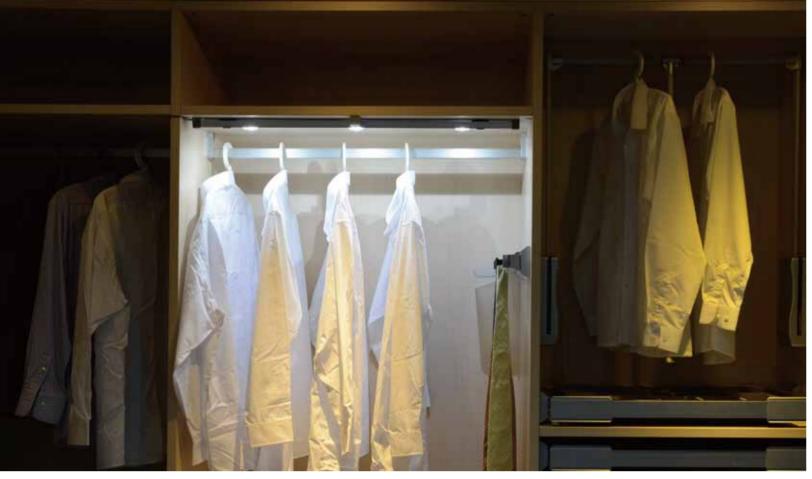

## Internal Cabinet LED Light | PLD2703

## 

- Application: internal cabinet, wardrobe or closet
- Extruded aluminium housing, top surface mounting,
- With MCPET reflector & acrylic diffuser
- Single LED module, Cree® high power XP-E
- Compat XP LED