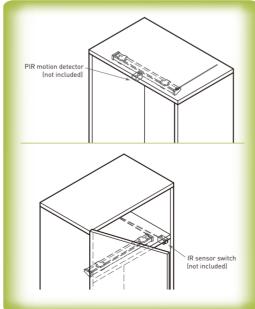

## Mounting options:

- ① ADC70PIR-DT motion detector, screw fixing
- ② ADC70IR.LENS door sensor switch, screw fixing

| <ul> <li>Compatible<br/>XP LED pow</li> </ul> | power supply: 700mA constant current<br>ver system |                                                  | PIR motion detector [not included] |  |
|-----------------------------------------------|----------------------------------------------------|--------------------------------------------------|------------------------------------|--|
| Model                                         | Illustration                                       |                                                  |                                    |  |
| PLD2703-54                                    | 542<br>••••••••••••••••••••••••••••••••••••        | L=542mm, 2 LEDs (5W)<br>with 2 nylon brackets    |                                    |  |
| PLD2703-82                                    | 822                                                | L=822mm, 3 LEDs (7.5W)<br>with 2 nylon brackets  | IR sensor<br>(not inclu            |  |
| PLD2703-110                                   | 1,102                                              | L=1,102mm, 4 LEDs (10W)<br>with 3 nylon brackets |                                    |  |