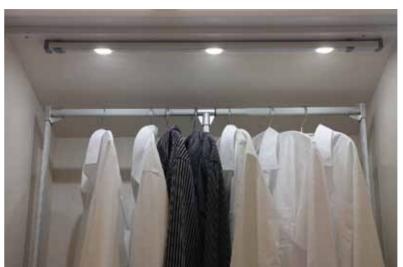

## Internal Cabinet LED Light | PLD2703

## 

- Application: internal cabinet, wardrobe or closet
- Extruded aluminium housing, top surface mounting,
- With MCPET reflector & acrylic diffuser
- Single LED module, Cree® high power XP-E
- Compat XP LED