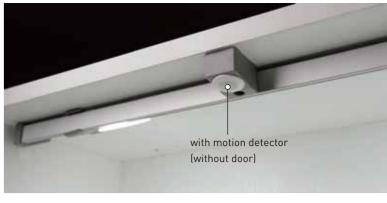

## Mounting options:

- ① ADC70PIR-DT motion detector, screw fixing
- ② ADC70IR.LENS door sensor switch, screw fixing

| <ul> <li>Compatible<br/>XP LED pow</li> </ul> | power supply: 700mA constant current<br>ver system |                                                  | PIR motion detector [not included] |  |
|-----------------------------------------------|----------------------------------------------------|--------------------------------------------------|------------------------------------|--|
| Model                                         | Illustration                                       |                                                  |                                    |  |
| PLD2703-54                                    | 542<br>••••••••••••••••••••••••••••••••••••        | L=542mm, 2 LEDs (5W)<br>with 2 nylon brackets    |                                    |  |
| PLD2703-82                                    | 822                                                | L=822mm, 3 LEDs (7.5W)<br>with 2 nylon brackets  | IR sensor<br>(not inclu            |  |
| PLD2703-110                                   | 1,102                                              | L=1,102mm, 4 LEDs (10W)<br>with 3 nylon brackets |                                    |  |